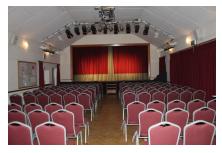

Main Hall access to patio

The Main Hall is popular for children's parties and can easily accommodate a bouncy castle indoors. Our excellent facilities can also accommodate live bands, discos, weddings, concerts and club nights – every-thing to suit your needs.

#### Central heating

Double-Disabled access to the Main Hall, kitchen, toilets and patio

Modern Ladies, Gents and Disabled toilets

Modern equipped kitchen

Stage Area

**Coloured Lighting** 

Patio with view of the village green and retractable canopy